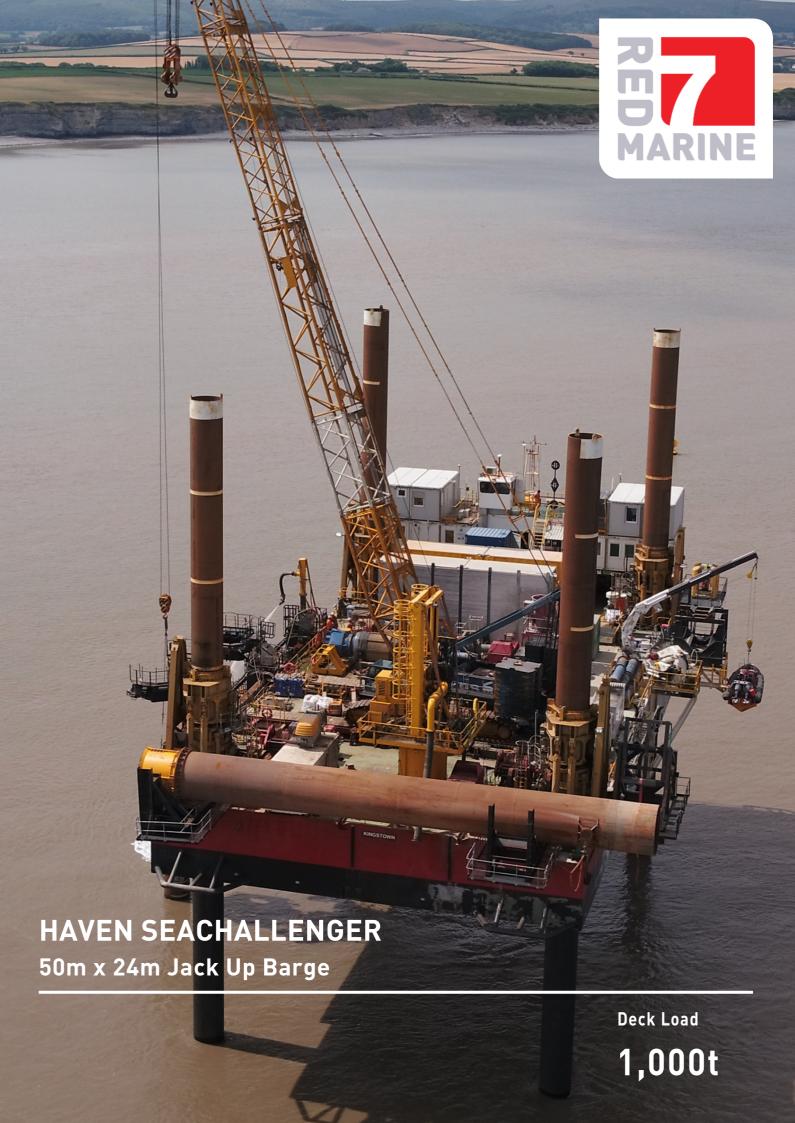

# HAVEN SEACHALLENGER

#### **General**

Type Monohull Jack up Barge

Classification Nippon Kaiji Kyokai, A1, A2, A3, N S (CS) (SEP), Offshore platform USL 2C

#### **Main Dimensions**

Length50mBeam24mDepth4.3mDeck Area1200m2Max Leg length55mLeg Diameter1.8m

### **Operation Conditions**

Max Deck Load 1,000t