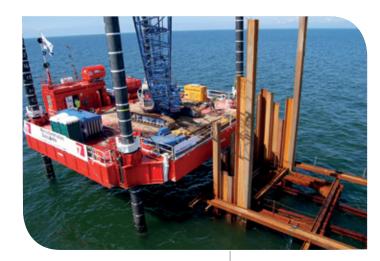

# **HAVEN SEAJACK 1**

### General

Type S50 Flexifloat Modular Self Elevating Platform

Classification MCA Workboat Certificate

### **Main Dimensions**

Length 18.30m Breadth 18.30m 1.52m Depth 298m<sup>2</sup> Deck Area Max Leg length 27.00m 0.76m Leg Diameter 78.8GT Gross Tonnage Lightship Weight 215 tonnes