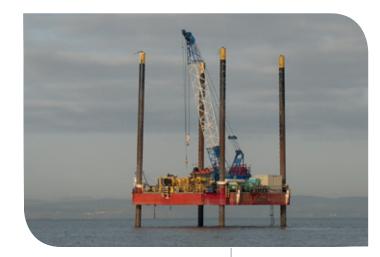

# **HAVEN SEAJACK 2**

### General

Type S50 Flexifloat Modular Self Elevating Platform

Classification MCA Workboat Certificate

#### **Main Dimensions**

Length 18.30m Breadth 18.30m 1.52m Depth 298m<sup>2</sup> Deck Area Max Leg length 27.00m 0.76m Leg Diameter 78.8GT Gross Tonnage Lightship Weight 215 tonnes

#### **Jacking System**

Jacking Speed 15m/hour Jacking Stroke 1.50m

# **Operation Conditions**

Max Deck Load / Point load100t / 15t/m²Max Free Leg Length22.00mMax Crane Self Weight80 tonne