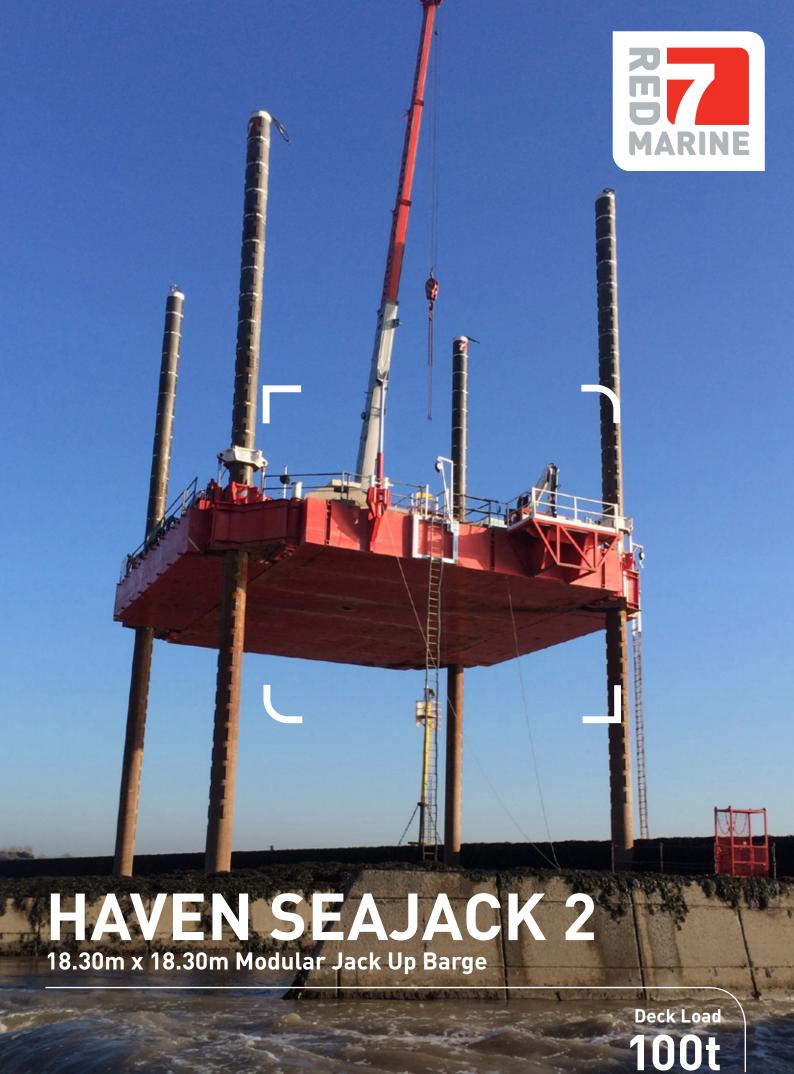

# **HAVEN SEAJACK 2**

### General

Type S50 Flexifloat Modular Self Elevating Platform

Classification MCA Workboat Certificate

#### **Main Dimensions**

Length 18.30m Breadth 18.30m 1.52m Depth 298m<sup>2</sup> Deck Area Max Leg length 27.00m 0.76m Leg Diameter 78.8GT Gross Tonnage Lightship Weight 215 tonnes

#### **Jacking System**

Jacking Speed 15m/hour Jacking Stroke 1.50m

# **Operation Conditions**

Max Deck Load / Point load100t / 15t/m²Max Free Leg Length22.00mMax Crane Self Weight80 tonne