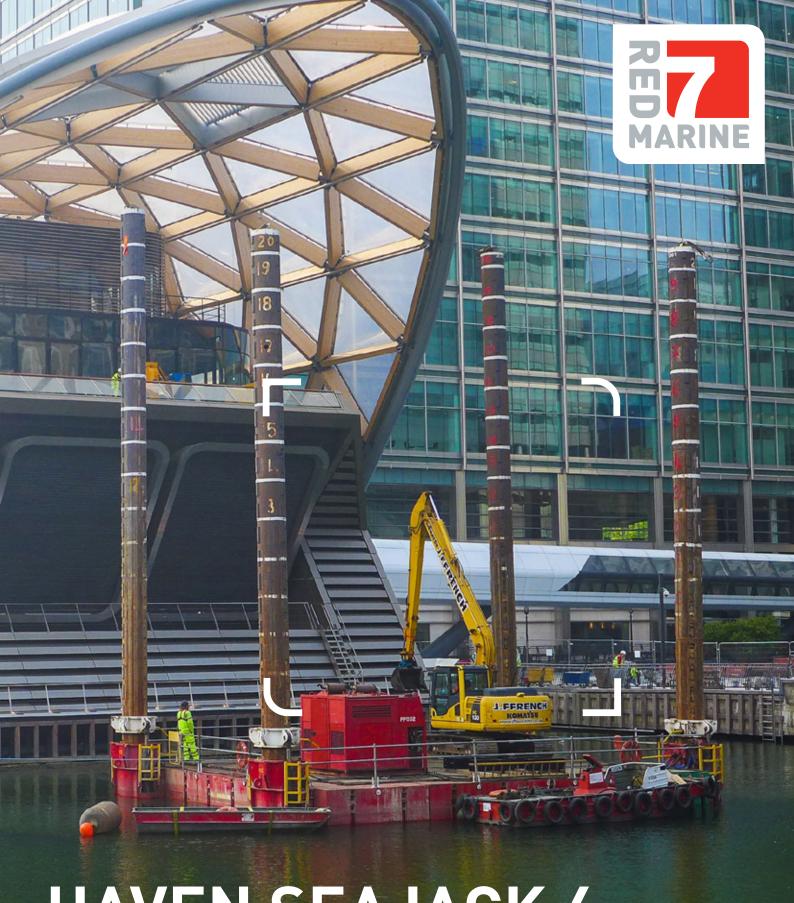

# **HAVEN SEAJACK 4**

18.30m x 12.20m Modular Jack Up Barge

Deck Load 80t

## **HAVEN SEAJACK 4**

#### General

Type S50 Flexifloat Modular Self Elevating Platform

Classification MCA Workboat Certificate

#### **Main Dimensions**

Length 18.30m Breadth 12.20m 1.52m Depth 224m<sup>2</sup> Deck Area Max Leg length 21.00m 0.76m Leg Diameter 54.3GT Gross Tonnage 190 tonnes Lightship Weight

#### **Jacking System**

Jacking Speed 15m/hour Jacking Stroke 1.50m

### **Operation Conditions**

Max Deck Load / Point load80t / 15t/m²Max Free Leg Length16.00mMax Crane Self Weight60 tonne