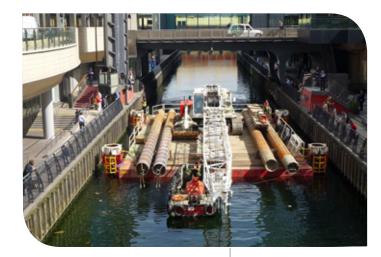

# **HAVEN SEAJACK 4**

18.30m x 12.20m Modular Jack Up Barge

Deck Load 80t

## **HAVEN SEAJACK 4**

#### **Standard Equipment**

Cabin Mess Room, Workshop, Fuel Bunker, Navigation Shapes and Lights, Bollards, Handrails.

#### **Optional Equipment**

Winches, Moonpool, Safety Boat, Knuckle Boom Crane, Access Walkways, Cantilever Platforms, Generators.

www.red7marine.co.uk