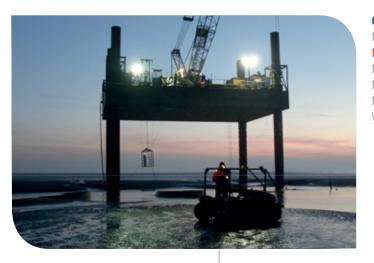

# **HAVEN SEARISER 1**

#### General

Type Classification RCP-250 Modular Self Elevating Platform Bureau Veritas I X HULL Offshore Self-Elevating Unit

# **Main Dimensions**

| Length           | 24.38m            |
|------------------|-------------------|
| Breadth          | 17.07m            |
| Depth            | 2.44m             |
| Deck Area        | 416m <sup>2</sup> |
| Max Leg length   | 36.00m            |
| Leg Diameter     | 1.22m             |
| Gross Tonnage    | 270GT             |
| Lightship Weight | 405 tonnes        |
| Jacking System   |                   |
|                  |                   |