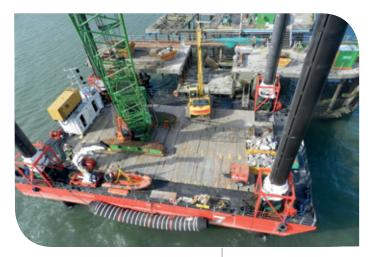

HAVEN SEARISER 2 29.26m x 17.07m Modular Jack Up Barge

Deck Load

OUR FLEET Monohull Jack Up Barges Modular Jack Up Barges Modular Stabilised Barge Multi Purpose Flat top Barges Modular Pontoons Work Boats

# **HAVEN SEARISER 2**

#### General

Type Classification RCP-250 Modular Self Elevating Platform Bureau Veritas I X HULL Offshore Self-Elevating Unit

## Main Dimensions

| Length           | 29.26m                 |
|------------------|------------------------|
| Breadth          | 17.07m                 |
| Depth            | 2.44m                  |
| Deck Area        | 500m <sup>2</sup>      |
| Max Leg length   | 36.00m                 |
| Leg Diameter     | 1.22m                  |
| Gross Tonnage    | 314GT                  |
| Lightship Weight | 450 tonnes             |
| Jacking System   |                        |
| Jacking Speed    | 16m/hour (Fully Laden) |
| Jacking Stroke   | 1.60m                  |
|                  |                        |

#### **Operation Conditions**

| Max Deck Load / Point load | 250t / 5t/m <sup>2</sup> |
|----------------------------|--------------------------|
| Max Free Leg Length        | 29.50m                   |
| Max Crane Self Weight      | 150 tonne                |