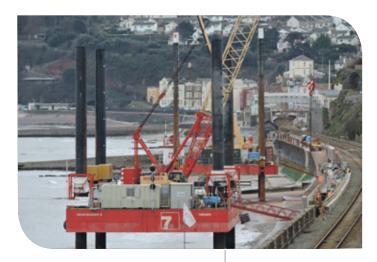

# HAVEN SEARISER 4 29.26m x 17.07m Modular Jack Up Barge

Deck Load **250t** 

OUR FLEET Monohull Jack Up Barges Modular Jack Up Barges Modular Stabilised Barge Multi Purpose Flat top Barges Modular Pontoons Work Boats

### **HAVEN SEARISER 4**