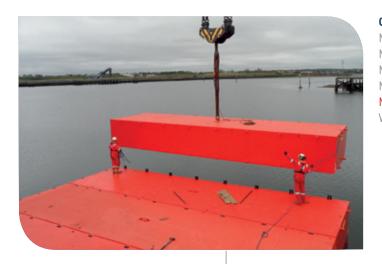

# MODULAR C5 12.20m x 3.05m

**E**ET

.a. 4

Allowable Deck Load

**OUR FLEET** Monohull Jack Up Barges

Modular Jack Up Barges Modular Stabilised Barge Multi Purpose Flat top Barges Modular Pontoons Work Boats

### **MODULAR C5**

#### General

| Туре                | Modular Pontoons    |
|---------------------|---------------------|
| Main Dimensions     |                     |
| Length              | 12.20m              |
| Breadth             | 3.05m               |
| Depth               | 1.52m               |
| Deck Area           | 37.21m <sup>2</sup> |
| Light Ship Weight   | 13.1 tonne          |
| Operation Condition |                     |

#### **Operation Condition**

| Allowable Deck Load | 30 tonne |
|---------------------|----------|
| Draft at Zero Load  | 0.36m    |
| Draft at Max. Load  | 1.17m    |