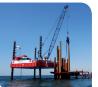

## JACK UP BARGES

With capacities from **80–600t** 

Includes an experienced Barge Master

With capacities from 80 to 600 tonnes, Red7Marine has a varied fleet of barges that will support a wide selection of cranes and other plant to meet project specific requirements. We offer a safe and complete package for all jack up barge operations. This includes an experienced Barge Master working in accordance to industry standard guidelines.

#### **OUR RANGE OF JACK UP BARGES**

Eurojack 3923 Size: 39.00m x 22.80m Leg Length: 66.00m Max Deck Load: 600t

Haven Seaseven Size: 30.50m x 18.30m Leg Length: 38.00m Max Deck Load: 400t

| Haven Sealift         |
|-----------------------|
| Size: 29.26m x 17.08m |
| Leg Length: 42.00m    |
| Max Deck Load: 260t   |
|                       |