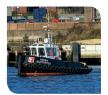

# WORK BOATS

The fleet of modern boats is suitable for crew transfers of up to 12 people and are provided with commercially qualified Skippers to ensure safe operation.

Road transportable work boats are available up to 4t bollard pull.

Haven Supporter Size: 13.08m x 5.28m Bollard Pull: 8.9t

**Taska 1204** Size: 12.30m x 3.70m Bollard Pull: 4.0t

**Taska 703** Size: 7.3m x 2.83m Lightship Weight: 8.5t

Schottel 724 Size: 7.0m x 2.40m Bollard Pull: 1.0t