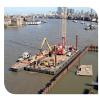

## JACK UP BARGES

With capacities from **80–600t** 

Includes an experienced Barge Master

With capacities from 80 to 600 tonnes, Red7Marine has a varied fleet of barges that will support a wide selection of cranes and other plant to meet project specific requirements. We offer a safe and complete package for all jack up barge operations. This includes an experienced Barge Master working in accordance to industry standard guidelines.

#### **OUR RANGE OF JACK UP BARGES**

Eurojack 3923 Size: 39.00m x 22.80m Leg Length: 66.00m Max Deck Load: 600t

Haven Seaseven Size: 30.50m x 18.30m Leg Length: 38.00m Max Deck Load: 400t

| Haven Sealift         |
|-----------------------|
| Size: 29.26m x 17.08m |
| Leg Length: 42.00m    |
| Max Deck Load: 260t   |
|                       |