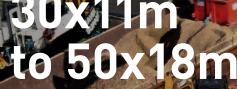

## FLAT TOP BARGES

Variety of sizes from

Red7Marine offers a wide range of flat top barges to meet the needs of our partners. The flat top barges available from Red7Marine vary in size from 30x11m to 50x18m and can support a wide range of equipment.