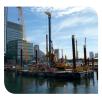

## JACK UP BARGES

With capacities from **80–600t** 

Includes an experienced Barge Master

With capacities from 80 to 600 tonnes, Red7Marine has a varied fleet of barges that will support a wide selection of cranes and other plant to meet project specific requirements. We offer a safe and complete package for all jack up barge operations. This includes an experienced Barge Master working in accordance to industry standard guidelines.

#### **OUR RANGE OF JACK UP BARGES**

Eurojack 3923 Size: 39.00m x 22.80m Leg Length: 66.00m Max Deck Load: 600t

Haven Seaseven Size: 30.50m x 18.30m Leg Length: 38.00m Max Deck Load: 400t

| Haven Sealift         |
|-----------------------|
| Size: 29.26m x 17.08m |
| Leg Length: 42.00m    |
| Max Deck Load: 260t   |
|                       |