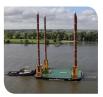

## JACK UP BARGES

With capacities from **80–600t** 

Includes an experienced Barge Master

With capacities from 80 to 600 tonnes, Red7Marine has a varied fleet of barges that will support a wide selection of cranes and other plant to meet project specific requirements. We offer a safe and complete package for all jack up barge operations. This includes an experienced Barge Master working in accordance to industry standard guidelines.

#### **OUR RANGE OF JACK UP BARGES**

Eurojack 3923 Size: 39.00m x 22.80m Leg Length: 66.00m Max Deck Load: 600t

Haven Seaseven Size: 30.50m x 18.30m Leg Length: 38.00m Max Deck Load: 400t

| Haven Sealift         |
|-----------------------|
| Size: 29.26m x 17.08m |
| Leg Length: 42.00m    |
| Max Deck Load: 260t   |
|                       |