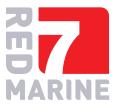

# WORK BOATS

The fleet of modern boats is suitable for crew transfers of up to 12 people and are provided with commercially qualified Skippers to ensure safe operation.

Road transportable work boats are available up to 4t bollard pull.

Haven Supporter Size: 13.08m x 5.28m Bollard Pull: 8.9t

**Taska 1204** Size: 12.30m x 3.70m Bollard Pull: 4.0t

**Taska 703** Size: 7.3m x 2.83m Lightship Weight: 8.5t

Schottel 724 Size: 7.0m x 2.40m Bollard Pull: 1.0t