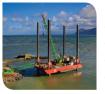

## modular pontoons for hire

41

PH

Red7Marine is an industry expert in the design and manufacture of plant specific solutions for the inland waterway environment. As a result, all our modular pontoons can be offered as a hire item or as part of a package, giving peace of mind and safety assurance to clients.

We offer over 150 modular pontoons for hire, along with a range of optional equipment to suit the bespoke requirements of our partners.

#### **OUR RANGE OF MODULAR PONTOONS**

Modular NATO Mid Size: 4.20m x 2.10m Swim Size: 4.73m x 2.10m Max Deck Load: 2.5t

Modular C5 Size: 12.20m x 3.05m Depth: 1.52m Max Deck Load: 30t

Modular C7 Size: 12.20m x 3.05m Depth: 2.13m Max Deck Load: 50t