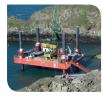

## JACK UP BARGES

With capacities from **80–600t** 

Includes an experienced Barge Master

With capacities from 80 to 600 tonnes, Red7Marine has a varied fleet of barges that will support a wide selection of cranes and other plant to meet project specific requirements. We offer a safe and complete package for all jack up barge operations. This includes an experienced Barge Master working in accordance to industry standard guidelines.

#### **OUR RANGE OF JACK UP BARGES**

Eurojack 3923 Size: 39.00m x 22.80m Leg Length: 66.00m Max Deck Load: 600t

Haven Seaseven Size: 30.50m x 18.30m Leg Length: 38.00m Max Deck Load: 400t

| Haven Sealift         |
|-----------------------|
| Size: 29.26m x 17.08m |
| Leg Length: 42.00m    |
| Max Deck Load: 260t   |
|                       |