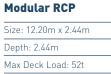

## modular pontoons for hire

41

PH

Red7Marine is an industry expert in the design and manufacture of plant specific solutions for the inland waterway environment. As a result, all our modular pontoons can be offered as a hire item or as part of a package, giving peace of mind and safety assurance to clients.

We offer over 150 modular pontoons for hire, along with a range of optional equipment to suit the bespoke requirements of our partners.

#### **OUR RANGE OF MODULAR PONTOONS**

Modular NATO Mid Size: 4.20m x 2.10m Swim Size: 4.73m x 2.10m Max Deck Load: 2.5t

Modular C5 Size: 12.20m x 3.05m Depth: 1.52m Max Deck Load: 30t

Modular C7 Size: 12.20m x 3.05m Depth: 2.13m Max Deck Load: 50t