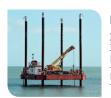

## JACK UP BARGES

With capacities from **80–600t** 

Includes an experienced Barge Master

With capacities from 80 to 600 tonnes, Red7Marine has a varied fleet of barges that will support a wide selection of cranes and other plant to meet project specific requirements. We offer a safe and complete package for all jack up barge operations. This includes an experienced Barge Master working in accordance to industry standard guidelines.

#### **OUR RANGE OF JACK UP BARGES**

Eurojack 3923 Size: 39.00m x 22.80m Leg Length: 66.00m Max Deck Load: 600t

Haven Seaseven Size: 30.50m x 18.30m Leg Length: 38.00m Max Deck Load: 400t

| Haven Sealift         |
|-----------------------|
| Size: 29.26m x 17.08m |
| Leg Length: 42.00m    |
| Max Deck Load: 260t   |
|                       |