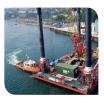

## JACK UP BARGES

With capacities from **80–600t** 

Includes an experienced Barge Master

With capacities from 80 to 600 tonnes, Red7Marine has a varied fleet of barges that will support a wide selection of cranes and other plant to meet project specific requirements. We offer a safe and complete package for all jack up barge operations. This includes an experienced Barge Master working in accordance to industry standard guidelines.

#### **OUR RANGE OF JACK UP BARGES**

Eurojack 3923 Size: 39.00m x 22.80m Leg Length: 66.00m Max Deck Load: 600t

Haven Seaseven Size: 30.50m x 18.30m Leg Length: 38.00m Max Deck Load: 400t

| Haven Sealift         |
|-----------------------|
| Size: 29.26m x 17.08m |
| Leg Length: 42.00m    |
| Max Deck Load: 260t   |
|                       |