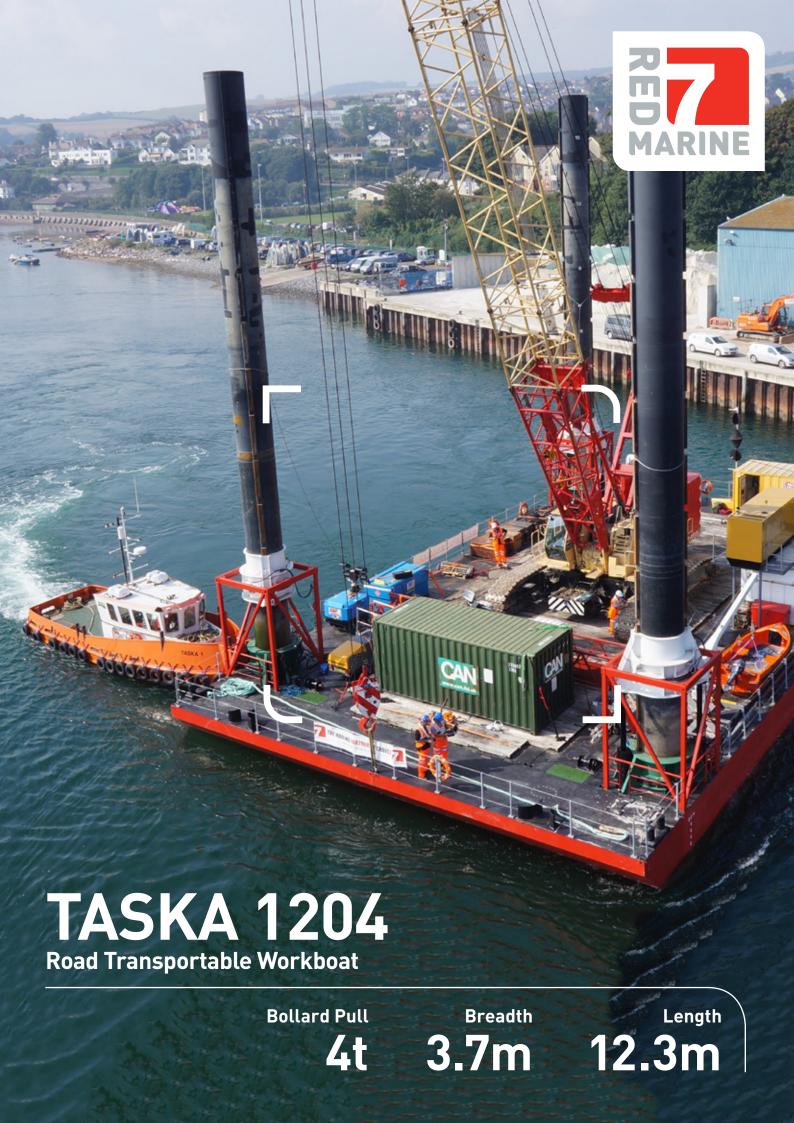

# **TASKA 1204**

#### General

Type Twin Screw Workboat

Classification MCA Workboat Code Category 2

## **Main Dimensions**

Length12.30mBreadth3.70mDraft Midship1.00mDraft Stern1.30m

Light Ship Weight 20.00 tonne (Dry)

# **Performance**

Speed 12 knots Bollard Pull 4.00tonne

### **Propulsion System**

Main Engine 2 x Perkins Sabre M215C

Gearbox PRM 1000D Total Power 430hp

Propulsion 2 x Fixed Pitch, 3 Blade (dia. 900mm)

#### **Features**

Road Transportable Shallow Draft

Hydraulic Connecting Winches 3000 Litre Fuel Tank

Sealed Weather Deck 4 Lifting Points for Loading

Wheelhouse Forward Day Galley
Twin Push Bow WC Facilities

Hydraulic Steering Life Raft

Keel Cooling Jason's Cradle

www.red7marine.co.uk