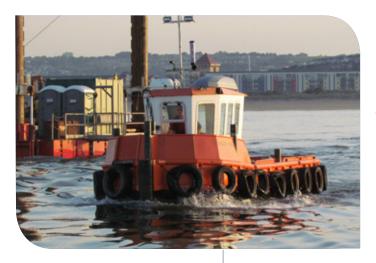

# CHALLIS 10

000000

Road Transportable Single Screw Workboat

1

CHALLIS 10M2

H

Bollard Pull

**2**t

## **TASKA CHALLIS 10**

## General

| Type<br>Classification                                           | Single Screw Workboat<br>MCA Code of Practice CAT 3 |
|------------------------------------------------------------------|-----------------------------------------------------|
| Main Dimensions                                                  |                                                     |
| Length<br>Breadth<br>Draft Stern<br>Dead Weight                  | 10m<br>2.9m<br>1.3m<br>10.5t                        |
| Performance                                                      | 9 knots                                             |
| Speed<br>Bollard Pull                                            | 2t                                                  |
| Propulsion System                                                |                                                     |
| Total Power<br>Propulsion                                        | 215hp<br>900mm, 3 Blade Propeller                   |
| <b>Equipment</b><br>Bow Pusher<br>Stern Coupling Wire Rope Drums |                                                     |
| Navigation Equipment                                             |                                                     |