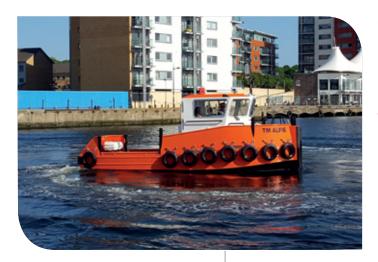

# Breadth Length 2.83m 7.3m

LINE

VEAIRLINE

19

Ν

8

TM ALFIE

ARIN

# **TASKA 703**

#### General

| Туре            | Single Screw Workboat      |
|-----------------|----------------------------|
| Classification  | MCA Code of Practice CAT 3 |
| Main Dimensions |                            |
| Length          | 7.3m                       |
| Breadth         | 2.9m                       |
| Draft Stern     | 0.9m                       |
| Dead Weight     | 8.5t                       |