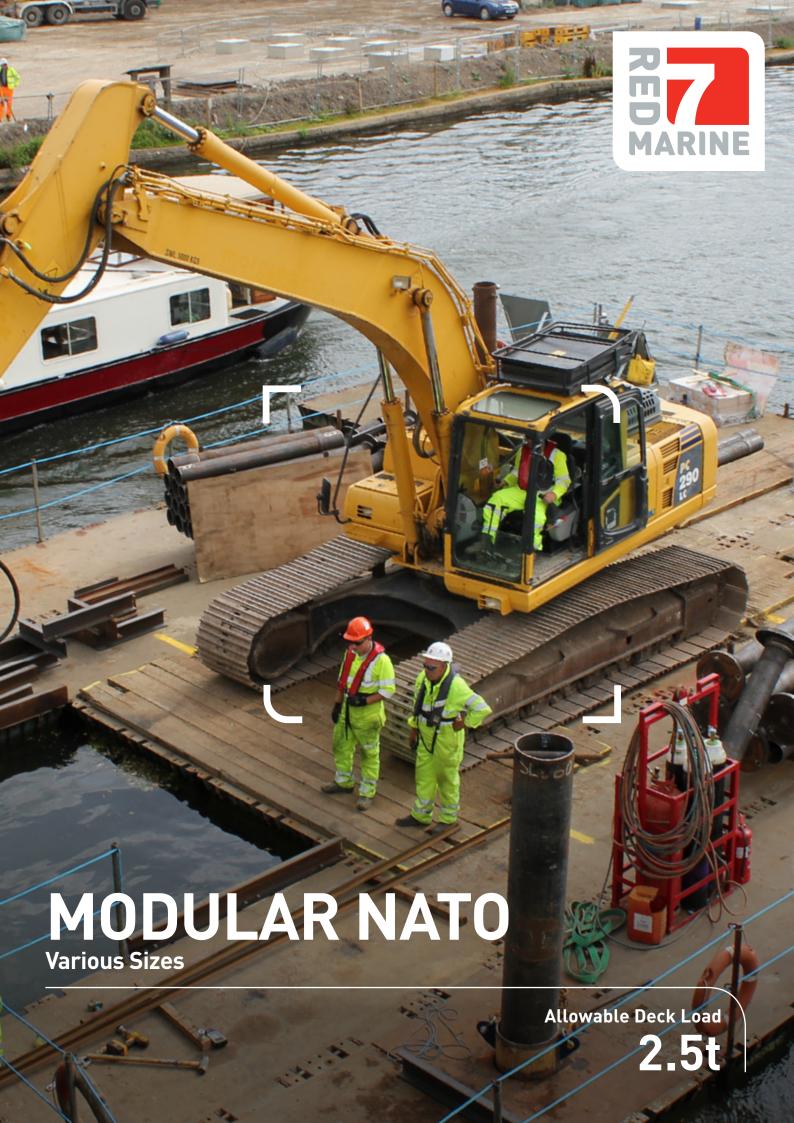

# **MODULAR PONTOONS**

#### **Main Dimensions**

Length Mid: 4.20m; Swim: 4.73m

Breadth 2.10m Depth 0.73m

Deck Area Mid: 8.82m²; Swim:9.93m²

Max Spud Leg Length External: 10.0m; Internal: 14.0m

Spud Leg Diameter External: 0.20m; Internal: 0.41m

### **Operation Condition**

Allowable Deck Load 2.5 tonne per Float

Allowable Deck Point Load 0.5t/m²
Draft at Zero Load 0.15m
Draft at Max. Load 0.49m