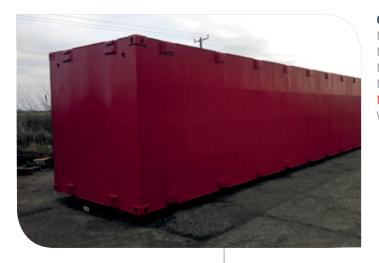

### **MODULAR PONTOONS**

#### General Type

Modular Pontoon

#### **Main Dimensions**

| Length            | 12.20m              |
|-------------------|---------------------|
| Breadth           | 2.44m               |
| Depth             | 2.44m               |
| Deck Area         | 29.77m <sup>2</sup> |
| Light Ship Weight | 11.5t               |
|                   |                     |